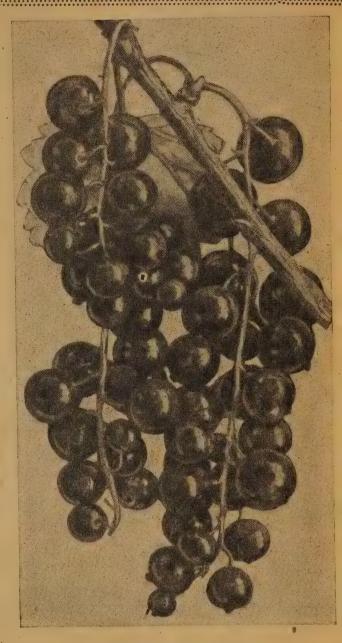

r size, flavor, profit, and beauty. The attractive plants are beautiful in flower and are handsome, dwarf, glossy foliaged shrubs you would be proud of in your yard or garden. A few plants are sufficient for fresh fruit pies, and canning. Highly profitable for commercial plantings. The beautiful clusters of pink buds and white bell-shaped flowers are followed by the sapphire blue-berries in big clusters, often as large as grapes. Two or more varieties should be planted together for good yields. Blueberries require acid soil. If soil is sweet or alkaline use peat moss or decomposed vegetable matter mixed with aluminum sulphate. The period of ripening covers several weeks. Plants last a lifetime and have no thorns. Easy to pick. Your choice of CABOT—early; RANCOCAS—mid-season; JERSEY—late.



New Red Lake Currant

#### **BLUEBERRY PRICES**

(Plant 2 or more kinds for cross pollination. Your choice of all varieties listed.)

| Well branched blooming size. Height and Age                             | Number | Each | Plants |      |                          |       |
|-------------------------------------------------------------------------|--------|------|--------|------|--------------------------|-------|
| Good, 2 yr., 12 inch<br>Better, 2 yr., 18 inch_<br>Best, 3 yr., 24 inch | 16B75  | 1.85 | 3.20   | 6.20 | \$ 6.30<br>8.70<br>13.50 | 16.20 |

## **Acid Peat Moss For Blueberries**

Blueberries prefer Acid soil with abundance of organic matter as rotted manure, peat, or compost. SPRING HILL offers and recommends Acid Peat Moss for Blueberries. Highest grade Horticulture Acid